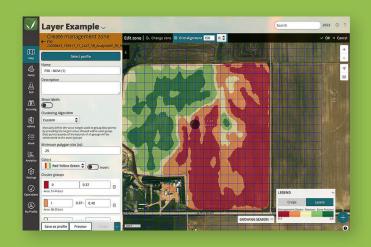

#### Customize your zones

Choose how you break your selected dataset into zones. Control the number of zones, minimum zone size, and the algorithm used for grouping your dataset.

Fine-tune for perfection. Use FarmQA's zone editor to dial the final product in until the zones represent the variability of the field to your liking. Finally, use a grid alignment to slice the zones to the granularity of your applicator's specifications.

#### Write the final prescription

Enter your product input without restrictions, populate your rates including an auto fill option.

See final load totals onscreen before publishing for final tweaks. Download to shapefile.