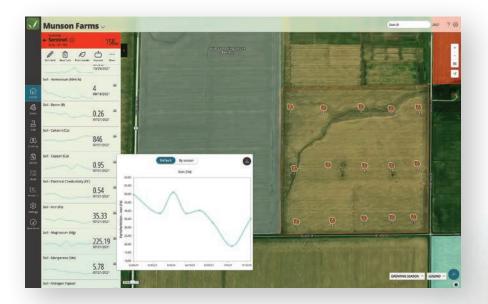

#### Import and analyze results

- Automatically import AgVise Labs soil test results
- · View soil test results as layers
- Store soil test reports digitally for easy access
- Build a comprehensive library of historical soil data
- Identify nutrient trends, patterns, and variations over time

## Create zones and write fertility recommendations

- Analyze soil test results for nutrient levels, pH, and organic matter
- Create custom managements zones that quickly convert into variable rate prescriptions for any application type
- Share with your clients via PDF or shapefile export