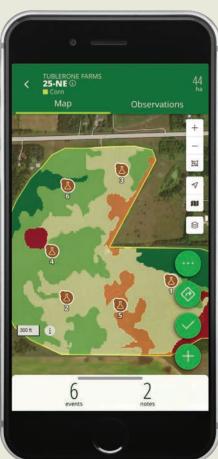

# Pinpoint Sample Locations with Precision

- Easily collect and manage field boundaries and sampling points through the mobile app
- Robust support for grid, zone, and composite sampling plans
- Navigate seamlessly with both internal and external GPS
- Operate and access data with or without an internet connection, ensuring continuous workflow
- Enable consistent testing at the same points year after year for precise results

#### 2. Define locations

Locate the field by map or list, navigate to sampling location, and mark each sampling point by dropping a pin and scanning the sample bar code. Markers ensure sample locations are repeatable for precision sampling.